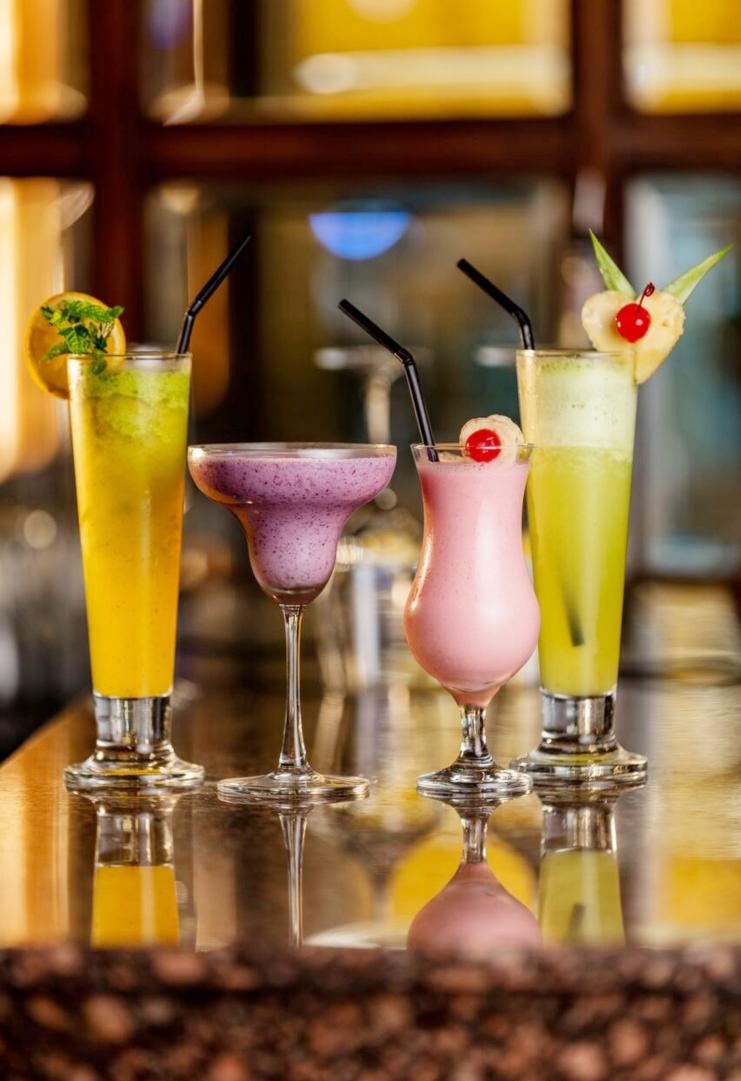

| Blue Berry Crush (Blue berry jam & berries blended with vanilla ice cream)                               | 295       |
|----------------------------------------------------------------------------------------------------------|-----------|
|                                                                                                          | ••••      |
| Orange Breeze (Orange shorbet blended with orange juice & kafir lime leaves, topped with soda)           | 295       |
|                                                                                                          | ••••      |
| Tangy Lemon Fizz (Lemon tang blended with pineapple juice, mint leaves & crushed ice, topped with soda)  | 295       |
|                                                                                                          | ••••      |
| Strawberry Colada (Strawberry crushed, pineapple juice & banana blended with coconut milk & crushed ice) | 295       |
|                                                                                                          | , • • • • |
| Apricot Cooler (Apricot crush, Guava juice and pineapple juice topped with lemonade)                     | 295       |
| ••••••                                                                                                   | •••••     |
| Summer Lime (A refreshing mix of kaffir lime and cucumber)                                               | 295       |
| ••••••••••••                                                                                             | •••••     |
| Guava Delight<br>(Guava juice, Strawberry crush, hangcurd, Vanilla essence blended with crushed ice)     | 295       |
| ••••••••••••                                                                                             | •••••     |
| Oreo Cookie Madness<br>(Oreo cookies, Vanilla ice cream, Milk blended and topped up with oreo cookies)   | 295       |
| •••••••••••                                                                                              | ••••      |
| Double Chocolate Chip Shake (Chocolate chips, Chocolate Syrup, milk blended with vanilla ice cream)      | 295       |
| ••••••••••••                                                                                             | •••••     |
| Ferrero Rocher Chocolate Shake (Ferrero Rocher Chocolate, blended with milk and Vanilla ice cream)       | 295       |